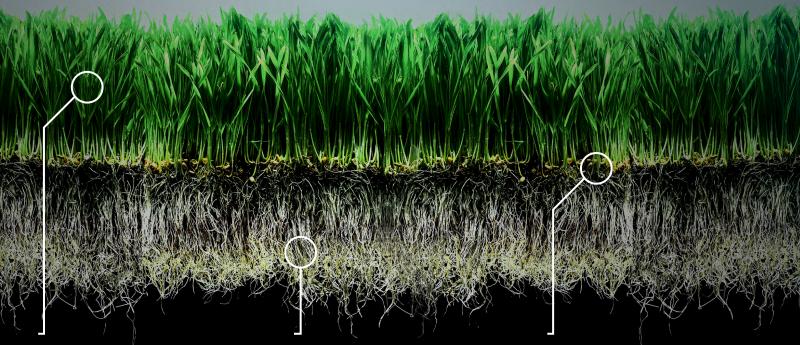

# ENHANCED

# STRESS TOLERANCE

Turfgrasses treated with Intrinsic brand fungicides grow dramatically longer, denser root systems than the competition, improving the resilience of your course in the face of environmental stress, such as heat, cold and drought, and mechanical stress, such as aerification.