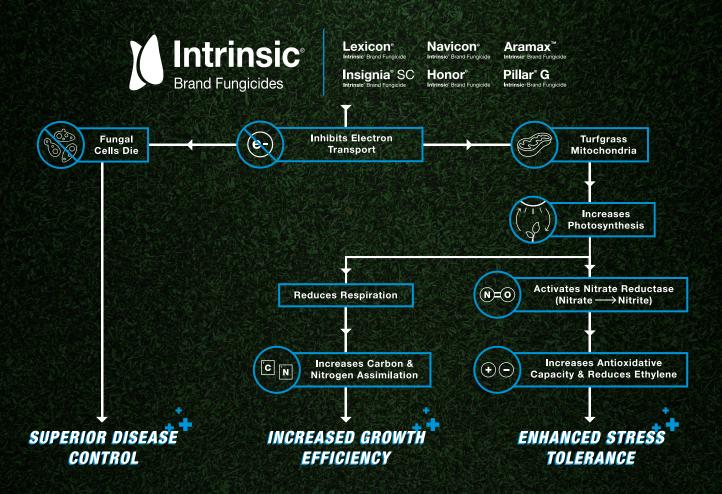

# DISEASE CONTROL

Intrinsic brand fungicides inhibit mitochondrial respiration in fungi, preventing disease from spreading so your turf can preserve energy and thrive while controlling up to 28 of the toughest turfgrass diseases with up to 28-day residual.

### GROWTH EFFICIENCY

Intrinsic brand fungicides maximize the photosynthetic process of turfgrass, helping your turf grow stronger and more resilient from the inside out compared to turf treated with competitive products.

# STRESS TOLERANCE

Turfgrasses treated with Intrinsic brand fungicides grow dramatically longer, denser root systems than the competition, improving the resilience of your course in the face of environmental stress, such as heat, cold and drought, and mechanical stress, such as aerification.

TURF THAT'S SECOND BEST WON'T CUT IT. YOUR GOAL IS TO

BE THE GREATEST OF ALL TURF

BUILD A FOUNDATION OF

Intrinsic® brand fungicides are powerful by design, delivering incredible plant health benefits to help your turf achieve peak performance. See how it works:

Increased Nitrogen + Increased Carbon + Decreased Ethylene = More Growth & Reduced Stress

Let us help you get your program on the path to greatness with the right Intrinsic brand fungicides for your needs.