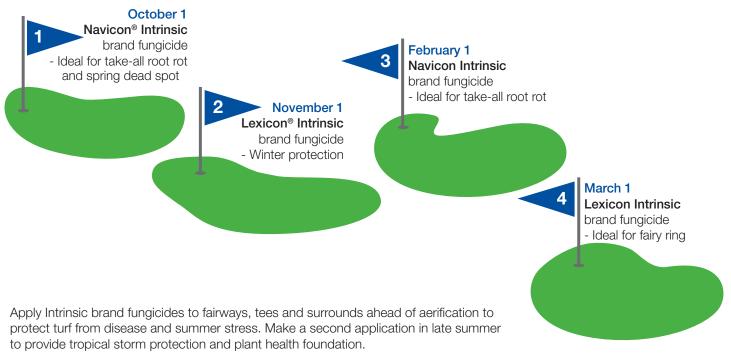

## Holiday Spray Program – Warm Season Guide

The BASF Holiday Spray program is an easy-to-follow agronomic program designed to help your course thrive under the toughest conditions. Apply **Intrinsic®** brand fungicides throughout the year to protect your warm-season greens, fairways and tees from heavy disease pressure and winter stressors like reduced sunlight and cooler temperatures.